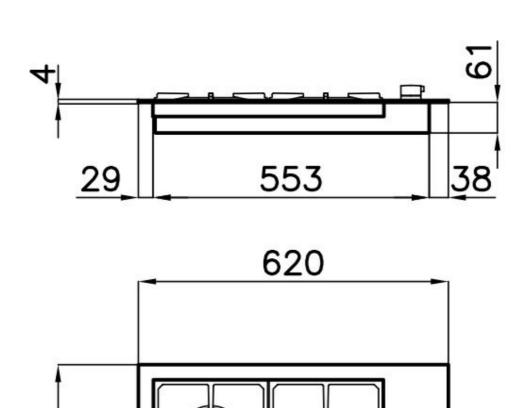

## **DETAILS**

| Edge/Installation Type | Q4 (4 mm Edge)           |
|------------------------|--------------------------|
| Finish                 | Foster brushed           |
| Material               | AISI 304 stainless steel |
| Texture                | Brushed in line          |
| Supply                 | 220 - 240 V; 50/60 Hz    |
| Dimensions             | 620x520 mm               |
| Base size              | 60 cm                    |
| Heating element        | Four burners             |
| Cut out                | 560x480 mm               |
|                        |                          |

## **TECHNICAL DATA**

0000

520