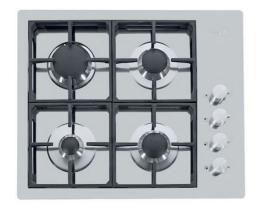

## Cooker hob S4000

Gas hobs

Code: 7251 032

## **DETAILS**

| Edge/Installation Type | Q4 (4 mm Edge)           |
|------------------------|--------------------------|
| Finish                 | Foster brushed           |
| Material               | AISI 304 stainless steel |
| Texture                | Brushed in line          |
| Supply                 | 220 - 240 V; 50/60 Hz    |
| Dimensions             | 620x520 mm               |
| Base size              | 60 cm                    |
| Heating element        | Four burners             |
| Cut out                | 560x480 mm               |
|                        |                          |

| Grids               | Cast iron grids and enamelled burner covers                                                                                                                                                                                                                                                |
|---------------------|--------------------------------------------------------------------------------------------------------------------------------------------------------------------------------------------------------------------------------------------------------------------------------------------|
| Width               | 62 cm                                                                                                                                                                                                                                                                                      |
| Total power         | 7.600 W                                                                                                                                                                                                                                                                                    |
| Auxiliary           | 1.100 W                                                                                                                                                                                                                                                                                    |
| Semirapid           | 2 x 1.750 W                                                                                                                                                                                                                                                                                |
| Rapid               | 3.000 W                                                                                                                                                                                                                                                                                    |
| Safety              | Safety valve with quick-acting thermocouple                                                                                                                                                                                                                                                |
| Ignition            | Electric ignition under knob                                                                                                                                                                                                                                                               |
| Gas type            | Tested for installation with natural gas, LPG nozzle set included.                                                                                                                                                                                                                         |
| Туре                | Gas Hob                                                                                                                                                                                                                                                                                    |
| FEATURES            |                                                                                                                                                                                                                                                                                            |
| Cast iron grids     | Cast-iron is the ideal material for an hob grid, this due to the manifold properties characterising it: high heat capacity that improves cooking performance; high weight and stability that improve safety; sturdiness that preserves the hob's original aspect over time; easy cleaning. |
| Gas hobs            |                                                                                                                                                                                                                                                                                            |
| III^ series burners | III ^ series burners; 20% gas savings. They guarantee an efficiency well above the European standards. Furthermore, the improved combustion of gas allows the development of higher powers. From the point of view of safety, the blocking system between the cover and the flame-         |